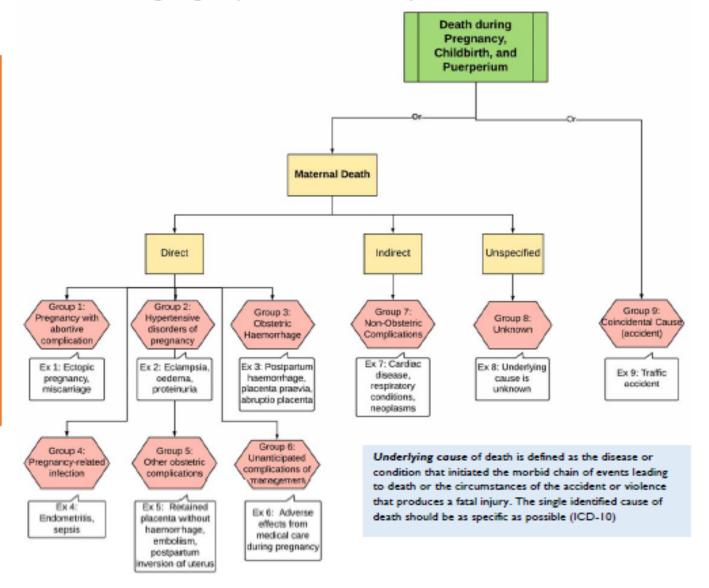

#### ICD-MM Reference Aid

Groups of the Underlying Cause of Death during Pregnancy, Childbirth, and Puerperium